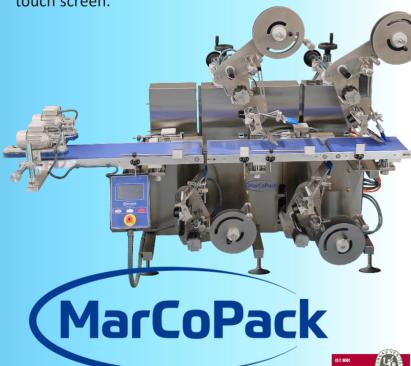

## **MCP 600T**

## **WITH ON/OFF SYSTEM**

Automatic labeling machine with two upper and two lower heads for applying an upper and/or lower label on containers.

With this double applicator system, only one of the heads works, being replaced by the other when the roll of labels runs out, minimizing stops on the production line. The system includes an automatic lift for convenient labeling machine preparation. The equipment also has a speed-adjustable tray separation system. Made of stainless steel.

Regulation of the different parameters of the labeling machine is controlled by a 256-color touch screen.