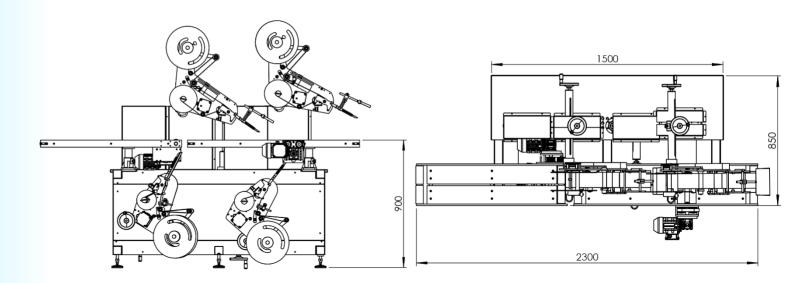

## **MCP 600T**

## **WITH ON/OFF SYSTEM**

Automatic labeling machine with two upper and two lower heads for applying an upper and/or lower label on containers.

With this double applicator system, only one of the heads works, being replaced by the other when the roll of labels runs out, minimizing stops on the production line. The system includes an automatic lift for convenient labeling machine preparation. The equipment also has a speed-adjustable tray separation system. Made of stainless steel.